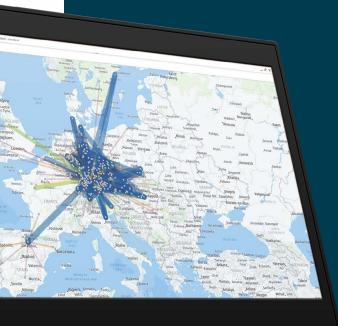

# 4flow VIA® - supply chain network planning suite

For organizations that continuously need to optimize their complex supply chain networks, 4flow VIA® is the modular software for use cases from the strategic to the tactical level - including network visualization, analysis and optimization.

# Cutting-edge software suite for agile supply chain network planning

Dedicated modules for specific use cases

Easy data integration

Centralized data management

User friendly with in-app support, user guides and online help