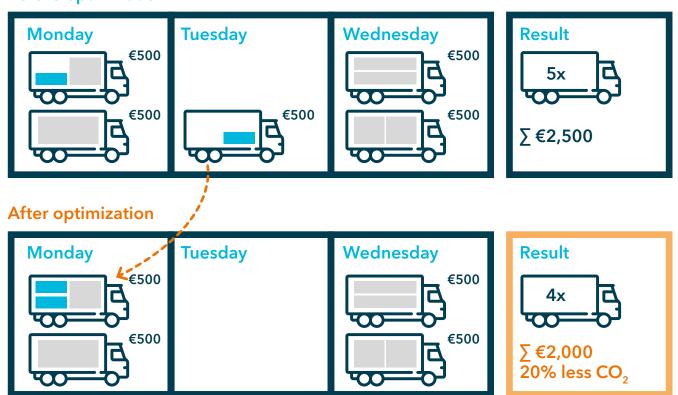

#### **Before optimization**

# 4flow TORO - seamlessly optimize your order planning

#### Achieve transportation cost savings earlier in your supply chain

4flow TORO is the new plug-in solution that integrates transportation optimization into material planning with minimal impact on inventory.

The solution helps businesses consolidate and optimize their orders, maximize shipment utilization and achieve significant cost savings.

Create up to 20% cost savings

Increase utilization by up to 25%

Improve planning quality and **efficiency** by up to 12%

Enable greater sustainability

Plug-in composable cloud solution

Boost transparency with full results control