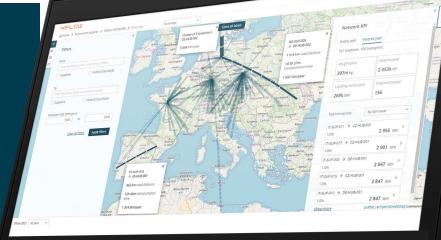

#### Quickly gain transparency and improve supply chain planning quality

4flow NEVA® (Network Exploration, Visualization and Analysis) provides visibility in complex baseline networks in minutes with user-friendly and detailed interactive models and analyses.

The software improves supply chain network transparency, enables quick reactions to changes, and identifies potential improvements in the network.

Visualization and analysis of complex networks with thousands of lanes in minutes

Carbon footprint calculation and analysis (optional add-on)

Insight into network dynamics like changes in demand, lanes or network performance

Center of gravity analysis to find ideal warehouse locations