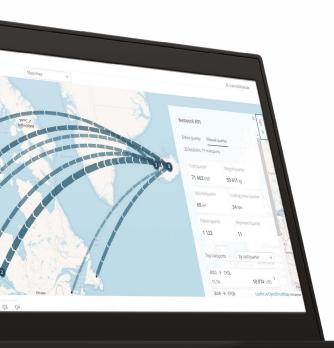

### Instant supply chain network transparency

Achieve early-stage transparency to improve the quality of planning and support decision-making

## Network optimization and strategic transportation planning

Determine the optimal structure of supply, production, and distribution networks based on past and future requirements