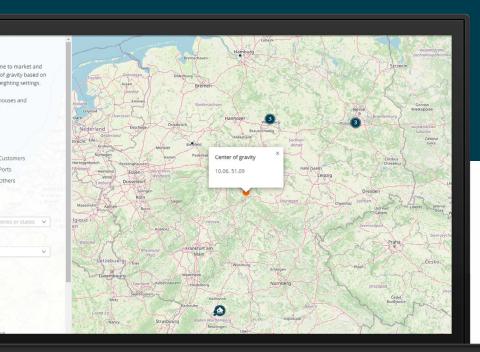

#### Quickly gain transparency and improve supply chain planning quality

4flow NEVA® (Network Exploration, Visualization and Analysis) provides visibility in complex baseline networks in minutes with user-friendly and detailed interactive models and analyses.

The software improves supply chain network transparency, enables quick reactions to changes, and identifies potential improvements in the network.

Visualization and analysis of complex networks with thousands of lanes in minutes

Carbon footprint calculation and analysis (optional add-on)

Insight into network dynamics like changes in demand, lanes or network performance

Center of gravity analysis to find ideal warehouse locations

#### Common use cases

Improve supply chain network transparency

Identify the optimal location for a new warehouse or distribution center

Track your network's changing footprint

See tips to improve your supply chain network