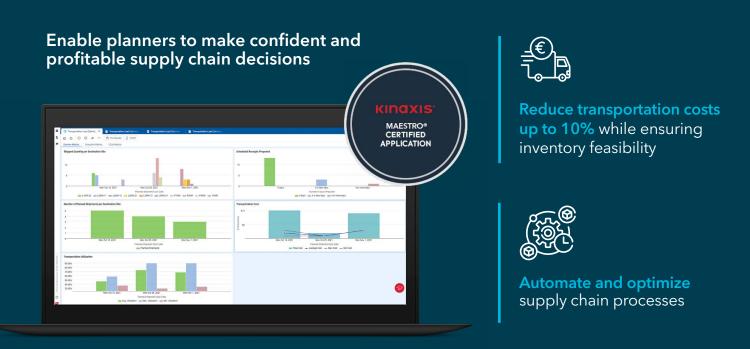

#### KINGXIS

Already using Kinaxis
Maestro®?
Expand your capabilities see how on page 24

# Seamless transportation and load building optimization in Kinaxis Maestro®

Increase planning efficiency, save transportation costs and reduce carbon emissions

The Kinaxis Transportation Load Optimizer by 4flow (TLO) is an embedded certified Maestro® application that enables Kinaxis customers to integrate transportation constraints earlier into S&OP processes.