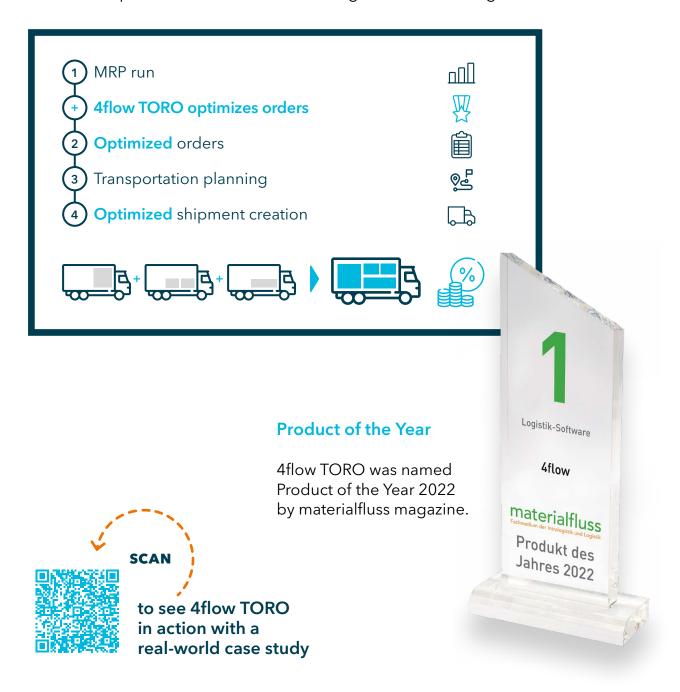

#### 4flow TORO

Transportation optimization in MRP

### 4flow TORO

Transportation optimization in MRP

Strategic planning

Tactical planning + ERP/SAP®

Operational planning

# 4flow TORO - seamlessly optimize your order planning

#### Achieve transportation cost savings earlier in your supply chain

4flow TORO is the new plug-in solution that integrates transportation optimization into material planning with minimal impact on inventory.